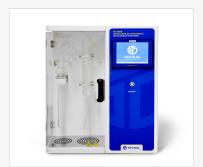

# AUTOMATED NITROGEN DISTILLER TE-0366

Used for distillation of ammoniacal nitrogen, total volatile bases and protein and nitrogen analysis using the Kjeldahl method.

João Leonardo Fustaino, nº 325 Distrito Industrial Uninorte Piracicaba/SP-Brasil • CEP 13.413-102

### TE-0366

- Temperature control: In boiler Via PWM;
- Temperature sensor: PT 100;
- Control HMI: Touch Scream Type 7;
- Automatic steam generation: Through boiler;
- Boiler Water Supply: Automatic by level control;
- Automatic dosage: Soda and distilled water;
- Dosing accuracy : ±2ml;
- Protection system: Against overheating and automatic heater shutdown in case of water shortage;
- \*\* Borosilicate glassware with Kjeldhal connection;

- \*\* Capacity to store up to 10 different schedules;
- Distillation capacity: ±18ml/minute;
- \*\* Stainless steel cabinet with electrostatic painting and anti-corrosive treatment;
- Dimensions: W=480 x D=480 x H=950 mm;
- Weight: 21 kg with the Empty Boiler;
- Power: 1550W;
- Voltage: 220V +/-5% 50/60Hz;
- ACCOMPANIES: 02 Adapters for use with micro tube - 01 micro tube Ø25 x 250 mm with borosilicate glass edge - 02 Adapters for use with macro tube with edge - 5M silicone hose 204 -0.5m of marprene hose Ø4.8 #1.6 - Instruction manual with warranty term;
- Note: Adapter for threaded macro tube is optional and quoted separately;

#### Benefits and Advantages

- Automatic dosage of reagents and water, greater protection for the analyst and greater accuracy in dosages
- Automatic cleaning system, provides convenience
- 7-inch touch screen, provides agility
- Option to choose languages: Portuguese, Spanish and English
- It has a removable splash tray
- Automatic boiler filling
- Easy removal of the boiler for cleaning
- Fully enclosed, having an acrylic protector that provides greater security
- New teflon test tube fixation system with thread, providing security
- 304 stainless steel boiler with drainage, withstands high temperatures and high pressure
- Protection system against lack of water and security against overheating
- It has electrical protection circuit breaker
- Jacket system for boiler preheating
- It has memory, allows recipes to be saved, providing convenience
- Hose at the condenser outlet, allows adjustment according to the used distillate collection container
- Modern design with easy access panel
- Rigid Quality Control, in which checks and tests guarantee the perfect functioning of the equipment, providing safety and client satisfaction
- Client service, to answer questions and provide explanations about the equipment and methodologies