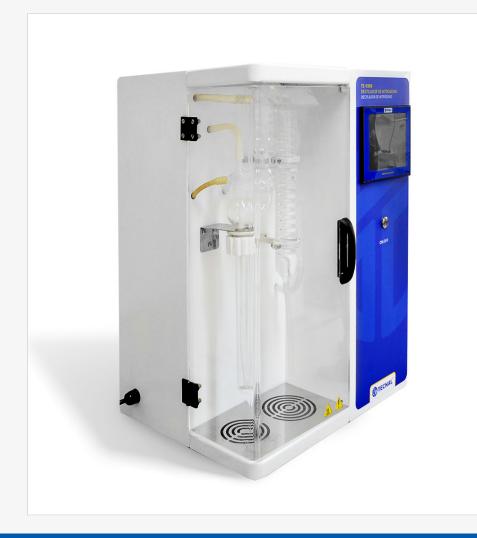

# AUTOMATED NITROGEN DISTILLER TE-0366

Used for distillation of ammoniacal nitrogen, total volatile bases and protein and nitrogen analysis using the Kjeldahl method.

João Leonardo Fustaino, nº 325 Distrito Industrial Uninorte Piracicaba/SP-Brasil • CEP 13.413-102

### TE-0366

- Temperature control: In boiler Via PWM;
- Temperature sensor: PT 100;
- Control HMI: Touch Scream Type 7;
- Automatic steam generation: Through boiler;
- Boiler Water Supply: Automatic by level control;
- Automatic dosage: Soda and distilled water;
- Dosing accuracy : ±2ml;
- Protection system: Against overheating and automatic heater shutdown in case of water shortage;
- \*\* Borosilicate glassware with Kjeldhal connection;

- \*\* Capacity to store up to 10 different schedules;
- Distillation capacity: ±18ml/minute;
- \*\* Stainless steel cabinet with electrostatic painting and anti-corrosive treatment;
- Dimensions: W=480 x D=480 x H=950 mm;
- Weight: 21 kg with the Empty Boiler;
- Power: 1550W;
- Voltage: 220V +/-5% 50/60Hz;
- ACCOMPANIES: 02 Adapters for use with micro tube - 01 micro tube Ø25 x 250 mm with borosilicate glass edge - 02 Adapters for use with macro tube with edge - 5M silicone hose 204 -0.5m of marprene hose Ø4.8 #1.6 - Instruction manual with warranty term;
- Note: Adapter for threaded macro tube is optional and quoted separately;

#### Benefits and Advantages

- Automatic dosage of reagents and water, greater protection for the analyst and greater accuracy in dosages
- Automatic cleaning system, provides convenience
- 7-inch touch screen, provides agility
- Option to choose languages: Portuguese, Spanish and English
- It has a removable splash tray
- Automatic boiler filling
- Easy removal of the boiler for cleaning
- Fully enclosed, having an acrylic protector that provides greater security
- New teflon test tube fixation system with thread, providing security
- 304 stainless steel boiler with drainage, withstands high temperatures and high pressure
- Protection system against lack of water and security against overheating
- It has electrical protection circuit breaker
- Jacket system for boiler preheating
- It has memory, allows recipes to be saved, providing convenience
- Hose at the condenser outlet, allows adjustment according to the used distillate collection container
- Modern design with easy access panel
- Rigid Quality Control, in which checks and tests guarantee the perfect functioning of the equipment, providing safety and client satisfaction
- Client service, to answer questions and provide explanations about the equipment and methodologies